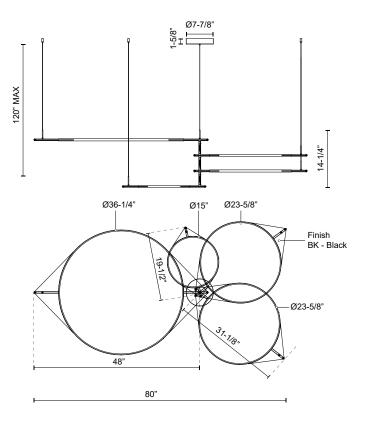

## SPECIFICATION DETAILS

\* For custom options, consult factory for details.

| Fixture Dimensions   | L80" x W36-1/4" H14-1/4"                                   |
|----------------------|------------------------------------------------------------|
| Light Source         | LED with DC Driver                                         |
| Wattage              | 92W                                                        |
| Fotal Lumens         | 7820lm                                                     |
| Delivered Lumens     | 3955lm*                                                    |
| /oltage              | 120V                                                       |
| Color Temperature    | 3000K                                                      |
| CRI (Ra)             | 90CRI                                                      |
| Optional Color Temps | 2700K - 5000K Available, Minimum Order Quantities<br>Apply |
| LED Rated Life       | 50,000 hours                                               |
| Dimming              | 100% - 10%, TRIAC or ELV Dimmer (Not Included)             |
| Adjustable           | Yes                                                        |
| Wire Length          | 120" Max                                                   |
| Wire Type            | Black Coaxial Wire                                         |
| Minimum Hang Height  | 20"                                                        |
| Diffuser Details     | Frosted Silicone Diffuser                                  |
| Location             | Dry                                                        |
| Warranty             | 5 Years                                                    |
|                      |                                                            |